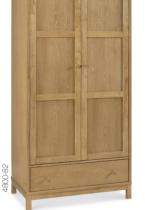

1 DRAWER NIGHTSTAND DOUBLE WARDROBE ➤ TRIPLE WARDROBE ➤ 4800-71 45cm x 41cm x 62cm h 90cm x 57cm x 195cm h 120cm x 57cm x 195cm h

HIGH FOOTEND 90CM BEDSTEAD → 4800-52BD

4800-42BD 122CM BEDSTEAD\* --135CM BEDSTEAD --