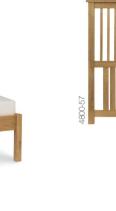

1 DRAWER NIGHTSTAND DOUBLE WARDROBE ➤ TRIPLE WARDROBE ➤ 4800-71 45cm x 41cm x 62cm h 90cm x 57cm x 195cm h 120cm x 57cm x 195cm h

HIGH FOOTEND 90CM BEDSTEAD → 4800-52BD

4800-42BD 122CM BEDSTEAD\* --135CM BEDSTEAD --