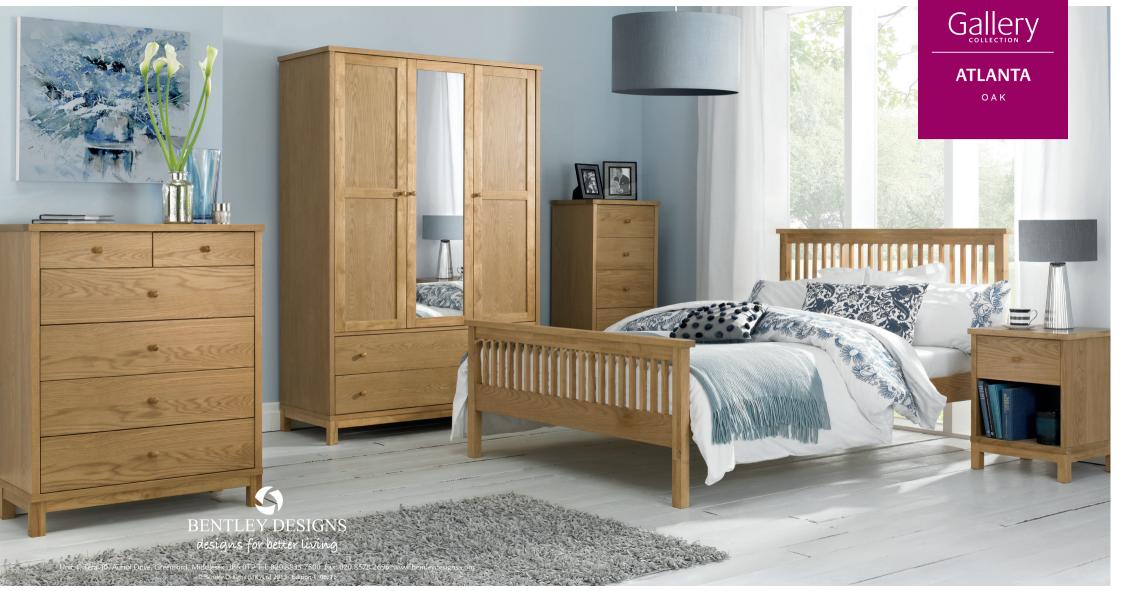

With pieces designed to balance quality and style with the practicality that modern homes demand, the Gallery range is perfect for more compact spaces where versatility is as equally important as clean, contemporary design.

## **ATLANTA** OAK

Crafted using solid wood frames and oak veneered panels with earthy and organic tones, the Atlanta Oak range brings a sense of stylish comfort to everyday life.

With its clean and simple lines, it is a timeless range that offers versatility through its choice of storage cabinet options including an underbed drawer which comes with a protective dust cover. Practical and compact, the Atlanta Oak is finished in a hard-wearing lacquer with additional features such as superior sprung slatted bed base and conical wooden handle.