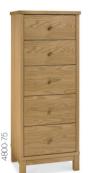

120cm x 41cm x 85cm h

90CM HEADBOARD 4800-56 122CM HEADBOARD 135CM HEADBOARD 150CM HEADBOARD

3 DRAWER NIGHTSTAND 4800-73 45cm x 41cm x 62cm h

5 DRAWER TALL CHEST 4800-75 48cm x 41cm x 123cm h

Please note, product measurements may vary slightly from those stated within. Our material specification refers to the exterior components. Man-made materials may be used as part of the internal construction.