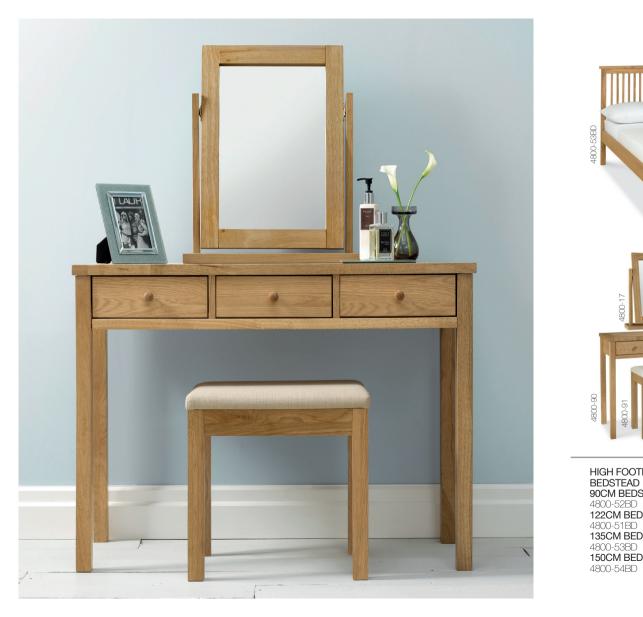

DRESSING TABLE --4800-90 105cm x 42cm x 76cm h

VANITY MIRROR --2+4 DRAWER CHEST 4800-76 50cm x 15cm x 58cm h 80cm x 41cm x 107cm h

natural coloured fabric seat

44cm x 35cm x 46cm h

4800-79

6 DRAWER WIDE CHEST