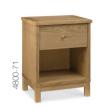

1 DRAWER NIGHTSTAND DOUBLE WARDROBE ➤ TRIPLE WARDROBE ➤ 4800-71 45cm x 41cm x 62cm h 90cm x 57cm x 195cm h 120cm x 57cm x 195cm h

HIGH FOOTEND 90CM BEDSTEAD → 4800-52BD

4800-42BD 122CM BEDSTEAD\* --135CM BEDSTEAD --

120cm x 41cm x 85cm h

90CM HEADBOARD 4800-56 122CM HEADBOARD 135CM HEADBOARD 150CM HEADBOARD

3 DRAWER NIGHTSTAND 4800-73 45cm x 41cm x 62cm h

5 DRAWER TALL CHEST 4800-75 48cm x 41cm x 123cm h

Please note, product measurements may vary slightly from those stated within. Our material specification refers to the exterior components. Man-made materials may be used as part of the internal construction.