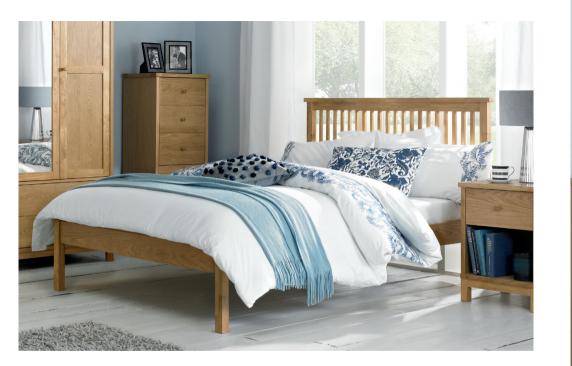

## **ATLANTA** OAK

Crafted using solid wood frames and oak veneered panels with earthy and organic tones, the Atlanta Oak range brings a sense of stylish comfort to everyday life.

With its clean and simple lines, it is a timeless range that offers versatility through its choice of storage cabinet options including an underbed drawer which comes with a protective dust cover. Practical and compact, the Atlanta Oak is finished in a hard-wearing lacquer with additional features such as superior sprung slatted bed base and conical wooden handle.