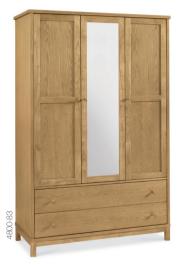

1 DRAWER NIGHTSTAND DOUBLE WARDROBE ➤ TRIPLE WARDROBE ➤ 4800-71 45cm x 41cm x 62cm h 90cm x 57cm x 195cm h 120cm x 57cm x 195cm h

HIGH FOOTEND 90CM BEDSTEAD → 4800-52BD

4800-42BD 122CM BEDSTEAD\* --135CM BEDSTEAD --