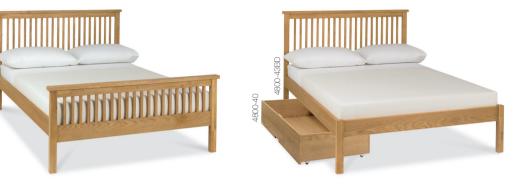

1 DRAWER NIGHTSTAND DOUBLE WARDROBE ➤ TRIPLE WARDROBE ➤ 4800-71 45cm x 41cm x 62cm h 90cm x 57cm x 195cm h 120cm x 57cm x 195cm h

HIGH FOOTEND 90CM BEDSTEAD → 4800-52BD

4800-42BD 122CM BEDSTEAD\* --135CM BEDSTEAD --

4800-51BD 4800-43BD 135CM BEDSTEAD → 150CM BEDSTEAD → 4800-53BD 4800-44BD 150CM BEDSTEAD --

LOW FOOTEND UNDERBED DRAWER➤ STOOL → BEDSTEAD with protective dust cover 90CM BEDSTEAD →

4800-17

4800-40 130cm x 70cm x 26cm h 4800-91

\*The underbed drawer does not fully fit beneath the 122cm bedstead, owing to the position of the bedstead centre leg.

--- Partial assembly required. -- Full self-assembly required.

All copyright, design rights and intellectual property rights existing in our design and products and in the images, text and design of this marketing material are and will remain the property of Bentley Designs Ltd. We will treat any infringement of these rights seriously.