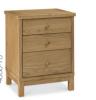

DRESSING TABLE --4800-90 105cm x 42cm x 76cm h

VANITY MIRROR --2+4 DRAWER CHEST 4800-76 50cm x 15cm x 58cm h 80cm x 41cm x 107cm h

natural coloured fabric seat

44cm x 35cm x 46cm h

4800-79

6 DRAWER WIDE CHEST